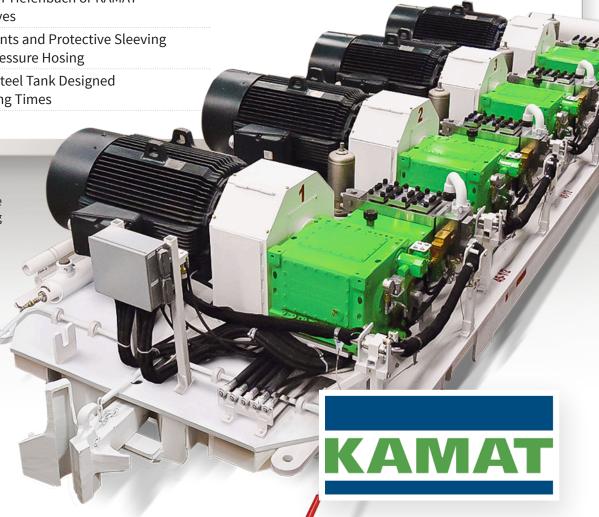

## **EMULSION PUMP STATION**

The Pressure Is On!

## **FEATURES:**

- Featuring KAMAT 3G Pumps K25, K35 and K50 Series
- High Pressure Station flows from 300-480 GPM
- Available Mountings Skid, Rail Car or Monorail
- Line Start or VFD Applications
- Equipped with Tiefenbach or KAMAT **Unloader Valves**
- Safety Restraints and Protective Sleeving on all High Pressure Hosing
- All Stainless Steel Tank Designed for High Stilling Times

available as standalone units or as full pumping stations. Swanson's piping and coupling products are provided as part of a single-source longwall system, minimizing cost and maintenance.

All KAMAT pumps are

- Inlet Suction Box with Stabilizer
- Onboard Emulsion Mixing (optional)
- Full System Filtration

Custom Packages Designed to Meet Your Needs